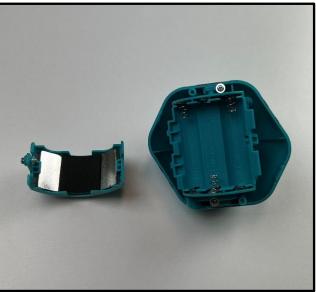

1. Locate the two (2) shallow screws on the side of the device as shown below. Use a Phillips Head screwdriver to loosen the two screws (the screws will stay in the cover) and open the Device.

2. Use the screwdriver to remove the battery compartment cover.