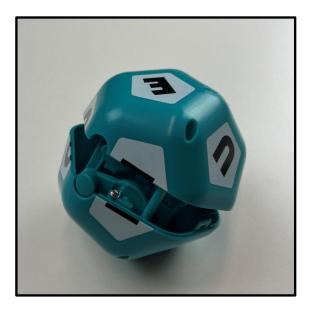

1. Locate the two (2) shallow screws on the side of the device as shown below. Use a Phillips Head screwdriver to loosen the two screws (the screws will stay in the cover) and open the Device.

2. Use the screwdriver to remove the battery compartment cover.

## 01034 IRRITABLE VOWELS – BATTERY INSTALLATION

3. Install 3 fresh AA Batteries. Make sure the "+" and "-" ends are inserted correctly, as indicated in the battery compartment. Replace the battery compartment cover and close the Device. Do not over-tighten the screws.