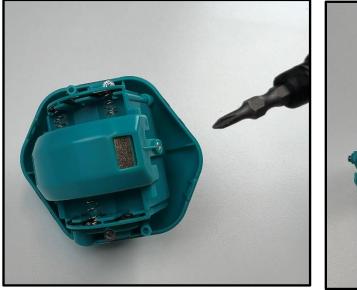

1. Locate the two (2) shallow screws on the side of the device as shown below. Use a Phillips Head screwdriver to loosen the two screws (the screws will stay in the cover) and open the Device.

2. Use the screwdriver to remove the battery compartment cover.