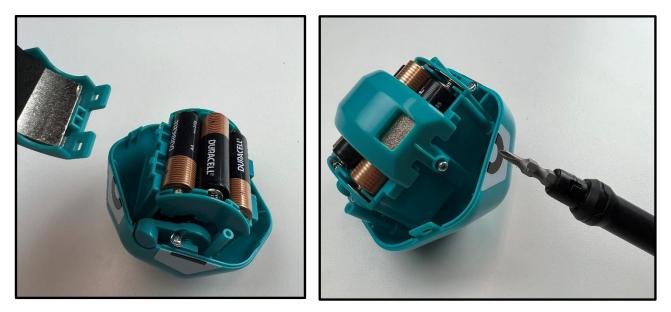

## 01034 IRRITABLE VOWELS – BATTERY INSTALLATION

3. Install 3 fresh AA Batteries. Make sure the "+" and "-" ends are inserted correctly, as indicated in the battery compartment. Replace the battery compartment cover and close the Device. Do not over-tighten the screws.

4. Close the device using the curved button notch on the edge as a guide. Do not overtighten the screws.