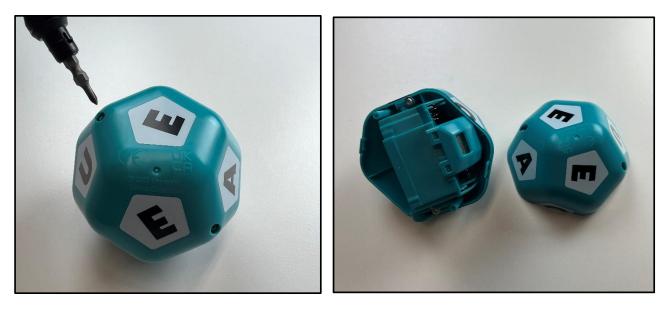

1. Locate the two (2) shallow screws on the side of the device as shown below. Use a Phillips Head screwdriver to loosen the two screws (the screws will stay in the cover) and open the Device.

2. Use the screwdriver to remove the battery compartment cover.